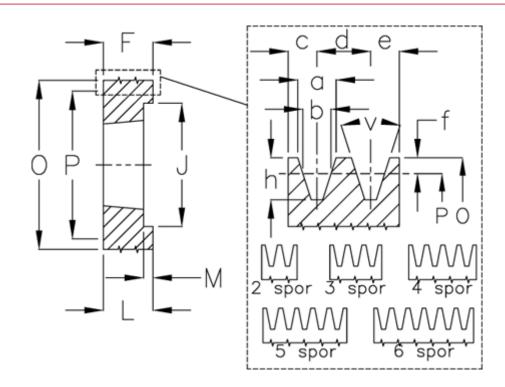

## Measures

| = 12.7 | For bush                                              | = 3020  | Ρ                                                                                                                |
|--------|-------------------------------------------------------|---------|------------------------------------------------------------------------------------------------------------------|
| = 11.0 | h                                                     | = 13.8  | Ty                                                                                                               |
| x = 75 | J                                                     | = 177   | V                                                                                                                |
| = 10.0 | K                                                     | = -     |                                                                                                                  |
| = 15   | L                                                     | = 51    |                                                                                                                  |
| = 10.0 | m                                                     | = 14.0  |                                                                                                                  |
| = 2.8  | Number of ribs                                        | s = 4   |                                                                                                                  |
| = 65   | 0                                                     | = 217.5 |                                                                                                                  |
|        | = 11.0<br>x = 75<br>= 10.0<br>= 15<br>= 10.0<br>= 2.8 |         | = 11.0h $= 13.8$ $x = 75$ J $= 177$ $= 10.0$ K $=  = 15$ L $= 51$ $= 10.0$ m $= 14.0$ $= 2.8$ Number of ribs = 4 |

| Ρ   | = 212       |
|-----|-------------|
| Тур | e = SPA     |
| v   | = 38 grader |